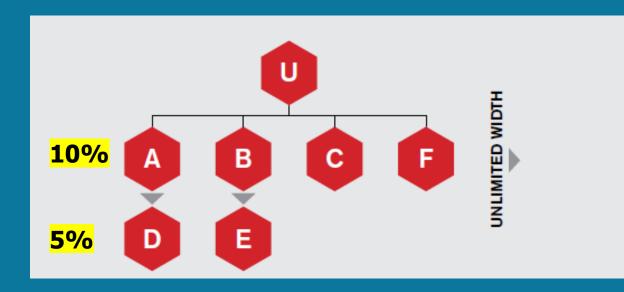

#### **LEVEL**

Well-known for their simplicity and power, level plans help networkers get substantial income from their referral for life!

• RETAIL PROFIT: 10-30%

• PERFORMANCE INCENTIVE : 5- 21%

• MATCHING BONUS: 20%