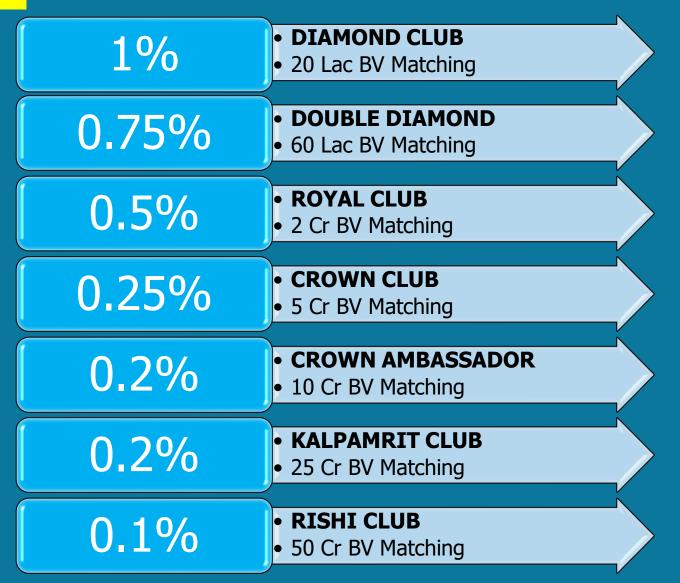

direct referrers (proposer)
- Earn 5% income of the your proposer's proposer







#### **5. ROYALTY BONUS INCOME 1**

**ROYALTY BONUS 4% royalty from BIG LEG** 

Self {1500 BV}

Team A {1.5 Lac BV}

Team B {70,000 BV}





#### **5. ROYALTY BONUS INCOME 2**

ROYALTY BONUS 6% royalty from BIG LEG

Self {1500 BV}

Team A {3.1 Lac BV}

Team B {1.5 Lac BV}





#### **5. ROYALTY BONUS INCOME 3**

ROYALTY BONUS 8% royalty from BIG LEG

Self {1500 BV}

Team A {5 Lac BV}

Team B {3.1 Lac BV}





#### **6. MENTORSHIP BONUS 1**

MENTORSHIP BONUS 2% royalty from BIG LEG

Self {1500 BV}

Team A {7 Lac BV}

Team B {5 Lac BV}





#### **6. MENTORSHIP BONUS 2**

SUPER MENTORSHIP BONUS 4% royalty from BIG LEG

Self {1500 BV}

Team A {10 Lac BV}

Team B {10 Lac BV}





# 7. CLUB BENEFITS 3% CTO







# **Kalpamrit.in** +91-9035308471



- Join the FAST Growing Team
- Fantastic products, result driven
- Notable promoter profile
- Huge range of products
- Multiple categories of products
- UNIQUE PLAN

# **JOIN US TODAY**

Kalpamrit.in

WhatsApp 9035308471